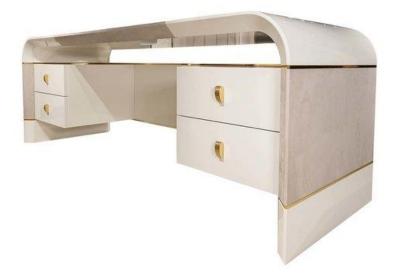

## DESCRIPTION

Azimut is a contemporary desk designed by Alessandro Massari characterized by sinuous, soft, and elegant curves. Glamorous yet functional, the curved corners of the top are juxtaposed against the sleek lines of the four drawers seemingly suspended underneath. The glossy ivory-lacquered finish of the desk is enriched with light gray nubuck leather inserts and polished gold detailing, including the distinctive drawers' handles.