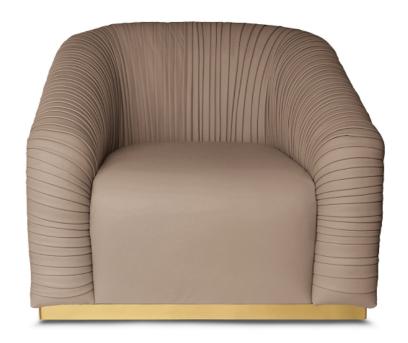

## CENTURY DOVE ARMCHAIR

## **DESCRIPTION**

This chic barrel armchair designed by Giannella Ventura is a true work of art that will add character and sophistication to any interior. Upholstered in beige leather, the intricate pleated details of the backrest result from a precise and intensive work carried out entirely by hand: 114 strips of fine leather are sewn together by expert artisans to give shape to the embracing silhouette. Founded atop a gold-finished metal platform base, this armchair is truly breathtaking.