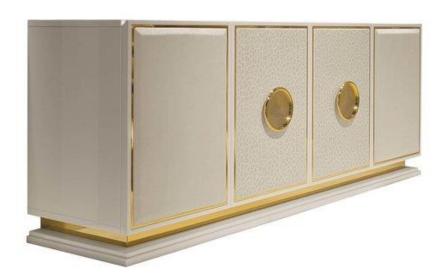

## **DESCRIPTION**

The minimalist shape of this sideboard is highlighted by gilded profiles and two medallions on the central doors embellished with an exquisite peacock design engraved completely by hand. Adding glamour and charm to a modern home, this sideboard's ivory-lacquered wooden frame rests on a plinth base and the door panels are covered with white nubuck leather, the two in the center display an exclusive print.