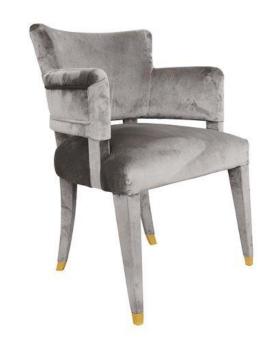

## CLASS GREY DINING ARMCHAIR

## DESCRIPTION

Elegant and stately, this armchair makes a glamorous addition to a living room, especially when paired with the arm-less version, or private study. The sophisticated velvet upholstery is in a versatile dove-gray color and covers the entire frame, including the legs that are embellished with golden ferrules. The wide back and set-back armrests are slightly detached from the seat to give dynamism to the silhouette. The Class Collection of chairs is designed by Giannella Ventura and available in other colors.

## **DETAILS & DIMENSIONS**

• Material: Wood Textiles Metal

• Dimensions (in): W 22.83 x D 22.44 x H 32.28

• Dimensions (cm): W 58 x D 57 x H 82

• Handmade In Italy