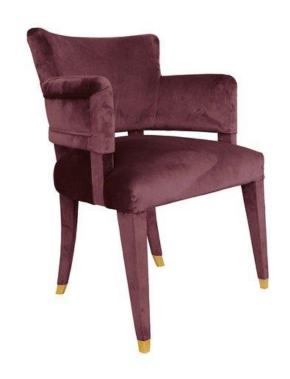

## CLASS PURPLE DINING ARMCHAIR

## DESCRIPTION

Designed by Giannella Ventura, this dining armchair's sculptural silhouette and comfortable padding create a welcoming sense of modernity exalted by the luxurious purple velvet upholstery. The solid wood legs, also covered in velvet, are embellished with golden ferrules for dynamic color and textural contrast. Perfect on its own in a study or in a set for a living room, this classic chair is sure to impress.