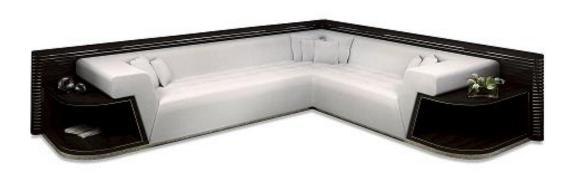

## COMMANDER CORNER SOFA

## **DESCRIPTION**

This elegant built-in corner sofa is a stunning addition to a modern setting, the yachting line designed by Alessandro Massari mixing the beechwood frame of this piece has a metal details that is a refined counterpart to the white non-removable fabric of the cushions upholstery. Linear yet plush, this sofa combines comfort and sleek design. Complete the look two generous side tables.

## **DETAILS & DIMENSIONS**

- Material: Wood, Metal, Fabric
- Dimensions (in): W 149.61/106.30 x D 39.38 x H 31.50
- Dimensions (cm): W 380/270 x D 100 x H 80
- Handmade In Italy