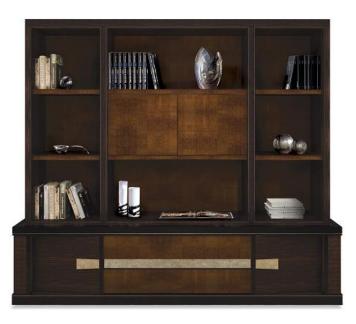

CONCORDE R-III DISPLAY CABINET

## DESCRIPTION

Marked by a rigorous and linear design its distintinctive signed by an horizontal metal nickel line, handle free, this display cabinet designed by Alessandro Massari is handcrafted of solid wood venereed in ebony and finished in matte or glossy resting on a dark base with metal nickel details. Side doors are with adjustable shelf inside and two central drawers are covered in saddle leather. The upper part is composed by adjustable shelves and 2 central doors covered in saddle leather