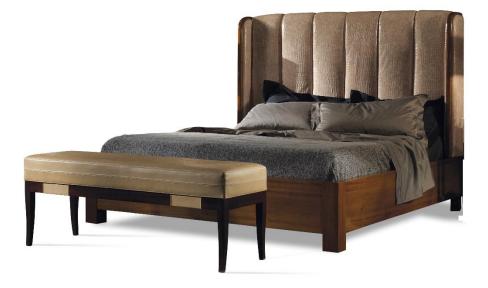

## DESCRIPTION

This bed features a cherry wood structure with an upholstered printed leather headboard. Characterized by welldefined lines, wisely worked, which aims to satisfy the most sophisticated tastes, presenting itself with refined objects preciously finished in every detail. Mixing refined, rigorously materials with a finely worked solid wood structure. Bed slats, mattress and cushions are not included. Designed by Radice.

This set its completed with a bench in solid mahogany wood covered in genuine grain leather and a numerous Swarovsky crystal, from this details the name "Sitting on the Stars"