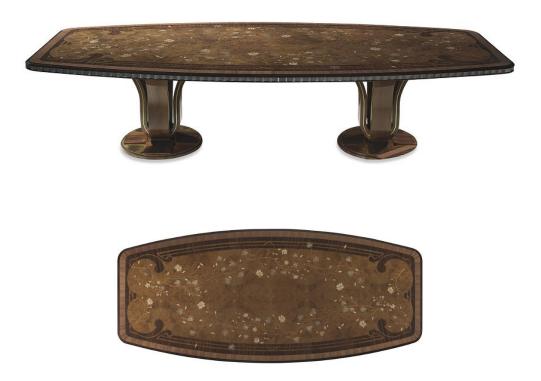

## DESCRIPTION

This is a real MASTERPIECE. A dining table designed by Alessandro Massari. The pedestal take inspirations from tulip flower with gold leaf decoration. For each pedestal four curved legs extend from a round base adorned with gold-colored edges, adding movement and elegance to this superb table.Barrel shape top with a silver leaf scalloped line. The top finely inlaid with a unique floral motif. Made with Canaletto walnut, myrtle burl, Indian and Brazilian rosewood, exotic dyed woods and mother of pearl shows the production capacity of our company.

## **DETAILS & DIMENSIONS**

- Material: Wood, Silver Leaf, Mother of Pearl, Gold Leaf, Precious Wood
- Dimensions (in): W 108.27 x D 59.06 x H 30.32
- Dimensions (cm): W 340 x D 150 x H 77
- Handmade In Italy