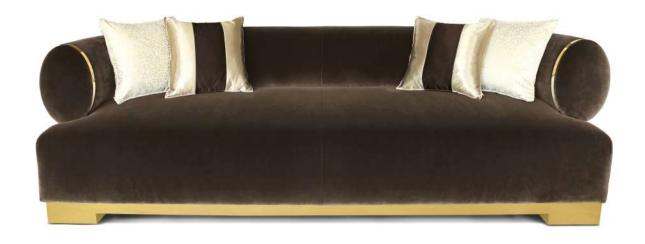

## DESCRIPTION

The Dorado series designed by Giannella Ventura distills the concept of high-end sofas and armchairs to a simple cylinder and rectangle (or square) to create an elegant silhouette with Art Deco flair. Pictured here in a deep hue of mocha brown, the velvet upholstery is in perfect chromatic harmony with the gold finish of the metal pedestal base and rings outlining the armrests' ends. Contact the Concierge for other available colors. Decorative pillows are not included.