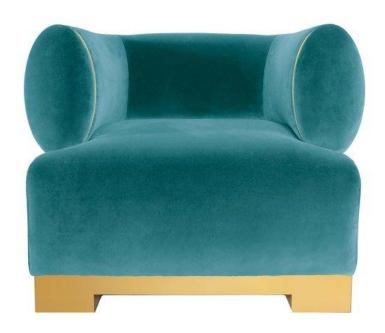

## DORADO TURQUOISE ARMCHAIR

## DESCRIPTION

Inspired by Art Deco in its rich color, geometric shapes, and lavish details, this armchair will effortlessly fit any refined interior setting. The stunning turquoise velvet upholstery enhances the sinuous silhouette, characterized by bold cylindrical back/armrests and a generous square seat. As an added touch of luxury, the metal platform base and the decorative rings around the armrest edges are finished in gold.