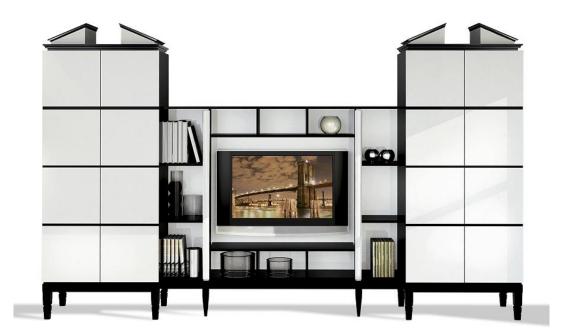

## DOUBLE ENTENTE R-II WALL TV UNIT CABINET

## DESCRIPTION

This elegant wall tv cabinet designed by Radice its a timeless piece. A stunning addition to a classic home or a classic piece for a contemprorary home, where it will store and display decorative ceramics, books and porcelain objects, this cabinet was crafted of wood. The panels of the front are in white and black lacquered wood, while inside the shelves are adjustable. TV central part is customized on request.