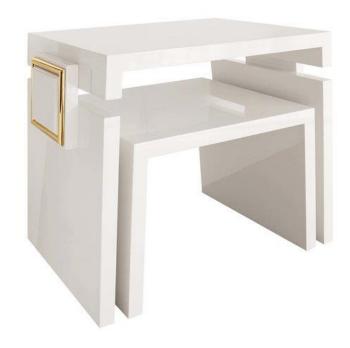

## FELIX SET OF 2 NESTING TABLES

## DESCRIPTION

These luxurious nesting tables create a minimalist yet very elegant style that is very fitting for any decor. Made of wood with a glossy white-lacquered finish, the tables measure  $80 \times 55 \times 66$ H cm and  $65 \times 55 \times 45$ H cm, and the large one is embellished with a square on each side outlined with a polished golden brass frame that represents the distinguishing element of the Felix series designed by Giannella Ventura.

## **DETAILS & DIMENSIONS**

• Material: Wood Brass

• Dimensions (in): W 31.50 x D 21.65 x H 25.98

• Dimensions (cm): W 80 x D 55 x H 66

• Handmade In Italy