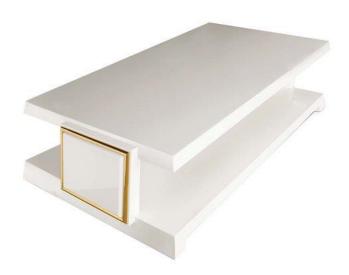

## DESCRIPTION

The Felix Coffee Table designed by Giannella Ventura is a refined compositional balance of glossy white-lacquered wood and polished gold-finished brass details. The top and base are connected by two square side panels, leaving the linear structure open and offering ample surface to display books and decorative objects. Easily paired with most living room seating ensembles by Radice, this coffee table is a timeless design with a modern edge.