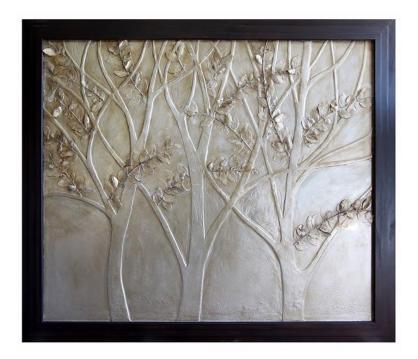

## FOREST DECORATIVE WALL PANEL

## **DESCRIPTION**

Attention to detail, the finest materials and components and the highest-quality manufacturing: Radice creations are the result of the work of skilled craftsmen. This delightful decorative panel is crafted completely by hand . A fireproof wood base supports the hand-made relief in plaster and real leafs covered with resin. Featuring a brilliant silver leaf finish and antique patina, the piece provides a look of tranquil artistry to brighten the space in any contemporary style living space. The decoration and color may be customized if required.