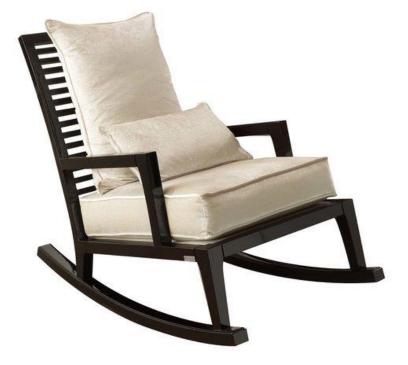

## DESCRIPTION

The Gilli rocking chair stands out for its sleek lines and relaxed shape, making for an elegant statement between classic and modern that will withstand time and trends. Carefully crafted of glossy black-lacquered wood, this design by Alessandro Massari is featured with off-white fabric seat and back cushions. Customized in leather and eco-leather in several colors are available, please contact the Concierge for availability.

## **DETAILS & DIMENSIONS**

- Material: Wood Textiles
- Dimensions (in): W 25.98 x D 39.37 x H 33.46
- Dimensions (cm): W 66 x D 100 x H 85
- Handmade In Italy