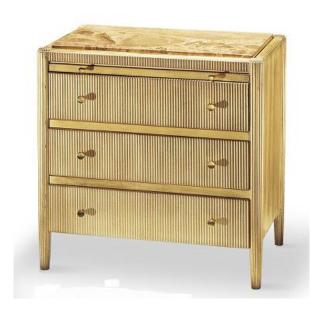

## HAMPTON NIGHT TABLE

## **DESCRIPTION**

Designed by Radice, this exclusive nightstand featuring contemporary with geometric lines that combine luxury materials with traditional handcrafting techniques. The three drawers with the front as well as the legs entirely made with the ribbed technique. The white gold finish that skilfully blends with the Light Emperador marble top. An additional pull-out drawer under the top completes this work of craftsmanship.

## **DETAILS & DIMENSIONS**

• Material: Wood, Marble

• Dimensions (in): W 29.93 x D 19.69 x H 28.75

• Dimensions (cm): W 76 x D 50 x H 73

• Handmade In Italy