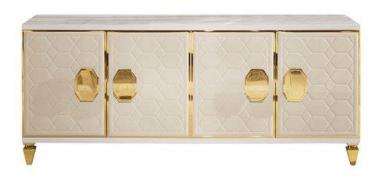

## **DESCRIPTION**

Playing on the contrast between rigorous lines, metallic elements, and the soft texture of the quilted nubuck, this sideboard is an outstanding example of Radice's craftsmanship. The glossy white-lacquered rectangular silhouette rests on low, triangular feet and comprises four doors with leather-covered panels and gold-finished metal handles embellished with a hand-engraved design of a panther. Finished with golden profiles, the alluring effect will make this sideboard a statement piece in any home.

## **DETAILS & DIMENSIONS**

• Material: Wood Leather Metal

• Dimensions (in): W 70.87 x D 19.69 x H 33.07

 $\bullet$  Dimensions (cm): W 180 x D 50 x H 84

• Handmade In Italy