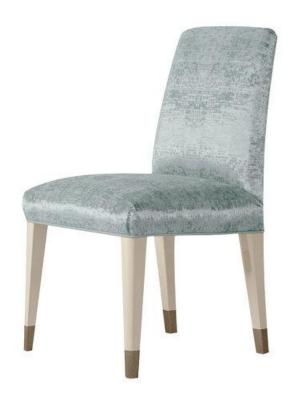

## HOLLY CHAIR LIGHT BLUE

## DESCRIPTION

A sleek silhouette and sophisticated details are the hallmarks of this timeless chair that effortlessly merges contemporary style with traditional handcrafting methods. Its wood structure features four white lacquered legs with brass ferrules that complement the shimmering light blue fabric upholstery. The distinctive feature of the Holly Chair designed by Alessandro Massari is a vertical panel of pleated fabric in the same hue marking the outside of the tall backrest.

## **DETAILS & DIMENSIONS**

- Material: Wood Textiles Brass
- Dimensions (in): W 22.05 x D 22.83 x H 39.37
- Dimensions (cm): W 56 x D 58 x H 100
- Handmade In Italy