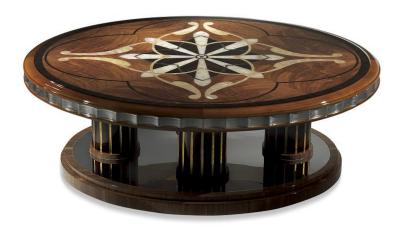

## **HUITRE OVAL COFFEE TABLE**

## DESCRIPTION

Inspired by the past, the typical inlays of 17 'Roman palaces. an example of skilled craftsmanship, this incredible coffee table made of Canaletto walnut, cerejera, rosewood. Top inlaid with 3 different qualities of white, pink and paua mother of pearl. A scalloped shape with silver leaf finish and the base with mirror complete the table. This table demonstrates Radice's ability to satisfy the most demanding customers. Designed by Alessandro Massari.

## **DETAILS & DIMENSIONS**

- Material: Wood, Mother of Pearl, Mirror, Silver Leaf
- Dimensions (in): W 35.44 x D 29.14 x H 11.82
- Dimensions (cm): W 90 x D 74 x H 30
- Handmade In Italy