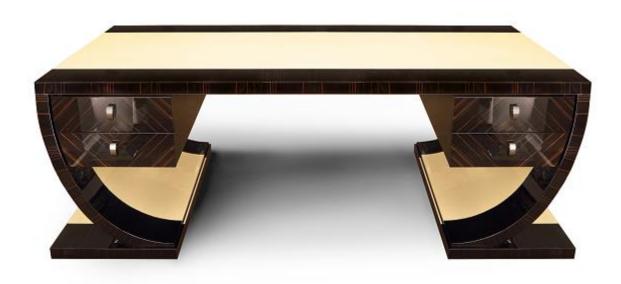

## **DESCRIPTION**

Made in the Deco manner this stunning desk designed by Alessandro Massari a testament to Italian craftsmanship and the unparalleled quality that distinguishes Radice's creations,. A design accentuated by the curved legs. Realized in ebony glossy finish with cream lacquer part and genuine fully grain stitched leather top. A two-drawer chest for each side with handmade brass knobs completes this desk