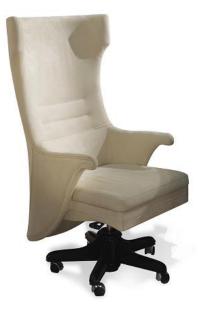

JOAN ARMCHAIR

## DESCRIPTION

Contemporary and cosmopolitan flavor, this stylish Joan Swivel Armchair designed by Radice makes a stunning addition to any decor that seeks to combine tradition and modernity. The attractive design uses sophisticated elements of exceptional quality and features light nubuck leather for a superb piece that boasts experienced craftsmanship and refined taste. Five casters for mobility complete this must-have chair for both a personal study and an executive office.

## **DETAILS & DIMENSIONS**

- Material: Wood, Leather
- Dimensions (in): W 28.35 x D 33.47 x H 51.19
- Dimensions (cm): W 72 x D 85 x H 130
- Handmade In Italy