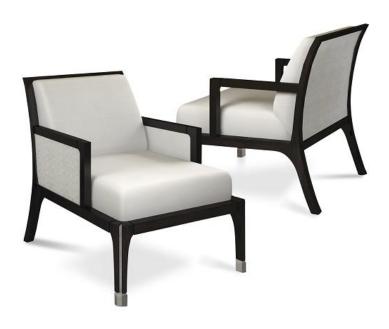

JUMBO / JUMBO OPEN ARMCHAIR

## DESCRIPTION

Armchair designed by Massari is inspired by the lines of yachting underlined by elements in glossy nickel and a glossy black finish. The front legs are fitted with a polished nickel finish sabot. The JUMBO low armchair with armrests open or covered with fabric is a design object and is completely adaptable. It can be integrated into a living area but can also be used alone. With a wide, thick and extremely comfortable seat, the JUMBO low armchair with armrests will be able to meet your needs in terms of comfort.

## **DETAILS & DIMENSIONS**

- Material: Wood, Fabric Metal
- Dimensions (in): W 27.56 x D 31.50 x H 31.50/A.22.05
- Dimensions (cm): W 70 x D 80 x H 80/a.56
- Handmade In Italy