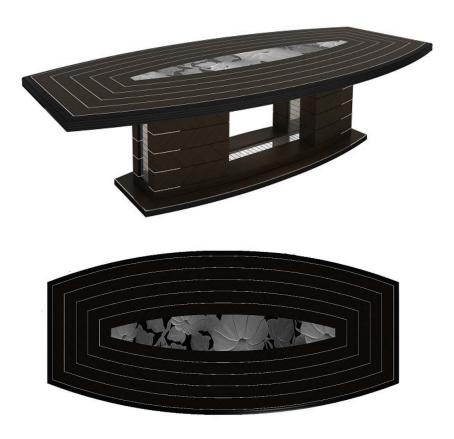

## KALOS DINING TABLE

## DESCRIPTION

Fabolous dining table designed by Alessandro Massari with a barrel shape. Top in ebony completely inlaid with metal filet. In the middle we find an increrdible decoration in extra clear glass of 18mm. engraved with floreal motif completely handmade by expert artisans. The table is completed by an important pedestal in ebony that includes mirrors and nickle details. Available in different wood and sizes.

## **DETAILS & DIMENSIONS**

- Material: Wood, Nickel, Extra Clear Glass, Mirror
- Dimensions (in): W 118.12 x D 33.86/55.12 x H 30.32
- Dimensions (cm): W 300 x D 86/140 x H 77
- Handmade In Italy