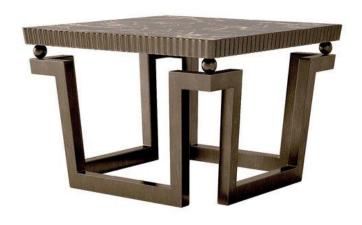

## **DESCRIPTION**

A monumental presence in a classic-inspired or eclectic interior decor, this side table is characterized by a well-balanced interaction of continuous lines and geometric shapes. Entirely handcrafted of bronze-plated brass, the austere square top rests on a base constructed from a continuous line that is shaped into a repeated motif reminiscent of the ancient Greek meander. A brass sphere at the juncture of each corner locks the open profile lending visual interest to this stunning piece designed by Luca Radice.