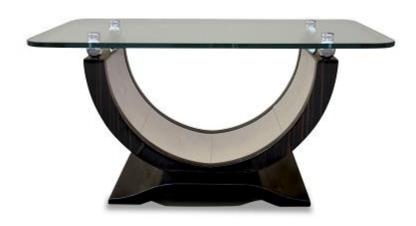

## **DESCRIPTION**

Deco inspiration for this coffee table designed by Luca Radice. Handcrafted from glossy ebony wood this sophisticated coffee table brings a modern and glamorous feel to any space. The ebony has a glossy finish that highlights its superb grain. The curved base is covered with real precious galuchat leather and the glass top is supported by 4 nickel balls. The handcrafted nature of this product may result in subtle color variations.

## **DETAILS & DIMENSIONS**

- Material: Wood, Metal, Glass, Real Galuchat Leather
- Dimensions (in): W 39.38 x D 19.69 x H 17.72
- Dimensions (cm): W 100 x D 50 x H 45
- Handmade In Italy