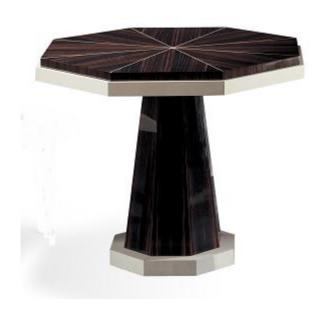

## **DESCRIPTION**

Design by Luca Radice. A superb piece of strong visual impact that will be eye-catching in both classic and modern interiors, this elegant table can be showcased in a stately entryway, adding a magnificent decoration to any interior. Its base and structural accents are in wood with a parchment basement elegantly contrasting the ebony veneer. The octagonal top is in ebony with a white ash and mother of pearl inlay. The edge is fully covered with parchment, glossy finish.