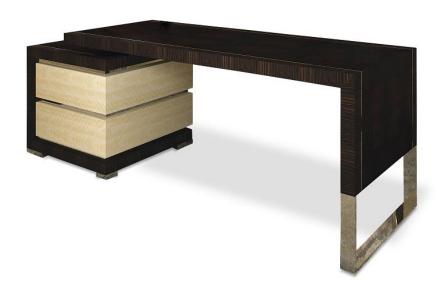

## MADISON R-I DESK

## **DESCRIPTION**

Designed by Alessandro Massari this desk with a strong visual impact and an extremely refined design rich in details. The desk features a combination of light and dark elements: the big two-drawer unit without handles with silver leaf glossy finish, which also doubles as a leg, the waterfall top, sides, are covered with genuine grain leather and drawers have a movingui veneer, while the single U-shaped leg is in metal nickel plated. The borders have a ebony glossy finish. Available in different finishes.

## **DETAILS & DIMENSIONS**

- Material: Wood, Metal, Leather, Silver Leaf
- Dimensions (in): W 82.68 x D 27.56 x H 30.12
- Dimensions (cm): W 210 D 70 x H 76.5
- Handmade In Italy