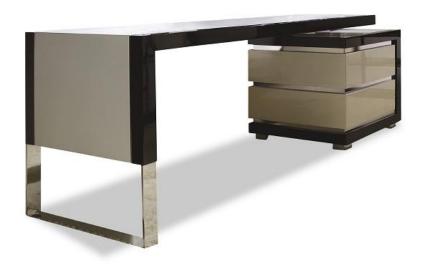

## MADISON R-II DESK

## **DESCRIPTION**

Designed by Alessandro Massari this desk with a strong visual impact and an extremely refined design rich in details. The desk features a combination of light and dark elements: the big two-drawer unit without handles with silver leaf glossy finish, which also doubles as a leg, the waterfall top, sides, are covered with genuine grain leather and drawers have a movingui veneer, while the single U-shaped leg is in metal nickel plated. The borders have a ebony glossy finish. Available in different finishes.

## **DETAILS & DIMENSIONS**

- Material: Wood, Metal, Leather, Silver Leaf
- Dimensions (in): W 82.68 x D 27.56 x H 30.12
- Dimensions (cm): W 210 D 70 x H 76.5
- Handmade In Italy