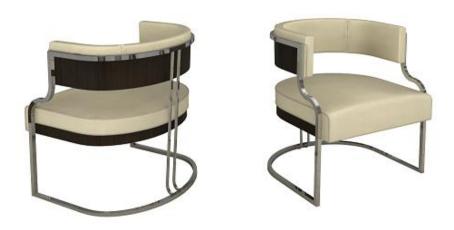

## MEGAN ARMCHAIR

## **DESCRIPTION**

Designed by Radice with its exposed chrome-plated metal frame and curved wood and cushions, this remarkable armchair represents a balance of forms and textures. This inviting armchair has a soft nubuck leather upholstery that is suitable for contemporary setting. This statement piece's hallmark is the striking pattern all around created by the geometric lines of the metallic structure. Available in different color and finishing

## **DETAILS & DIMENSIONS**

• Material: Wood, Leather, Iron,

• Dimensions (in): W 27.56 x D 24.02 x H 28.35

• Dimensions (cm): W 70 x D 61 x H 72

• Handmade In Italy