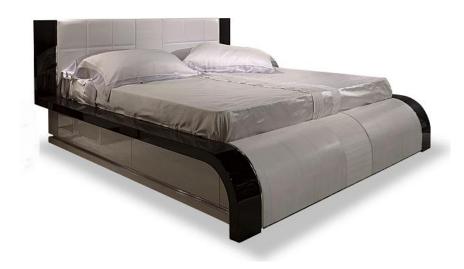

## MUST R-I BED

## **DESCRIPTION**

A stunning bed create from the pen of Alessandro Massari. Curved lines mixed with rigourous a piece of furniture capable of conveying the charm of Yachting style. Full grain stitched leather, details in nickel-plated metal, wooden parts in ebony and movingui highlighted by details in silver leaf with a glossy finish and finally details in snakeskin. A research for materials assembled with craftsmanship to create a one-of-a-kind bed. Completed on request by the presence of 4 drawers in the base.

## **DETAILS & DIMENSIONS**

• Material: Wood, Silver Leaf

• Dimensions (in): W 95.28/79.14 x D 92.52 x H 42.52

• Dimensions (cm): W 242/201 x D 235 x H 108

• Handmade In Italy