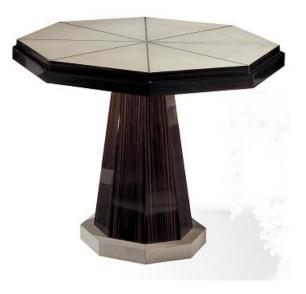

## DESCRIPTION

Design by Luca Radice. A superb piece of strong visual impact that will be eye-catching in both classic and modern interiors, this elegant table can be showcased in a stately entryway, adding a magnificent decoration to any interior. Its base and structural accents are in wood with a parchment basement elegantly contrasting the ebony veneer. The octagonal top is covered with parchment and inlaid with metal and mother of pearl inlay. Glossy finish.

## **DETAILS & DIMENSIONS**

- Material: Wood, Parchment, Mother of Pearl, Metal
- Dimensions (in): W 39.38 x D 39.38 x H 29.93
- Dimensions (cm): W 100 x D 100 x H 76
- Handmade In Italy