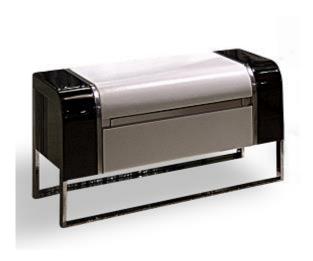

## DESCRIPTION

Inspired by the cruise and part of the series of elegant bedroom pieces designed by Alessandro Massari, this nightstand will imbue with sophistication a contemporary decor and it can be paired with Tresor chest of drawers for a cohesive look. The base in nickel plated metal, drawer front panel and top are covered of genuine full grain leather, while the body is in ebony glossy finish. The combination of solid top and light bottom creates a striking effect.

## **DETAILS & DIMENSIONS**

• Material: Wood, Metal, Leather

• Dimensions (in): W 23.63 x D 21.66 x H 15.75

• Dimensions (cm): W 60 D 55 x H 40

• Handmade In Italy