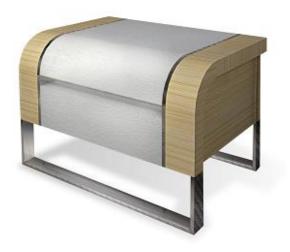

## **DESCRIPTION**

Inspired by the cruise and part of the series of elegant bedroom pieces designed by Alessandro Massari, this nightstand will imbue with sophistication a contemporary decor and it can be paired with Tresor chest of drawers for a cohesive look. The base in nickel plated metal, drawer front panel and top are covered of genuine full grain leather, while the body is in grey elm glossy finish. The combination of solid top and light bottom creates a striking effect.

## **DETAILS & DIMENSIONS**

• Material: Wood, Metal, Leather

• Dimensions (in): W 23.63 x D 21.66 x H 15.75

• Dimensions (cm): W 60 D 55 x H 40

• Handmade In Italy