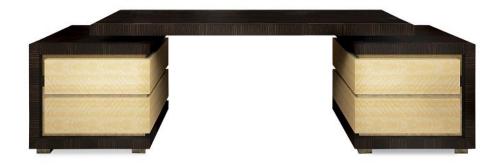

## DESCRIPTION

Designed by Alessandro Massari this huge desk with a strong visual impact and an extremely refined design rich in details. The desk features a combination of light and dark elements accentuated by nickel details: charatecrized by the two big two-drawer unit without handles with silver leaf glossy finish, which also doubles as a leg. Top and sides are covered with genuine grain leather and drawers have a grey elm veneer,. The borders have a ebony glossy finish. Available with front skirt panel and in different finishes.

## **DETAILS & DIMENSIONS**

- Material: Wood, Metal, Leather, Silver Leaf
- Dimensions (in): W 96.46 x D 27.56 x H 30.12
- Dimensions (cm): W 245 D 70 x H 76.5
- Handmade In Italy