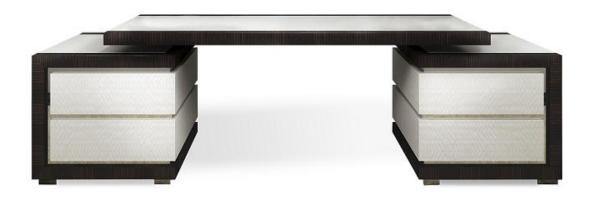

## DESCRIPTION

Designed by Alessandro Massari this huge desk with a strong visual impact and an extremely refined design rich in details. The desk features a combination of light and dark elements accentuated by nickel details: charatecrized by the two big two-drawer unit without handles with silver leaf glossy finish, which also doubles as a leg. Top and sides are covered with genuine grain leather and drawers have a movingui frisè veneer, The borders have a ebony glossy finish. Available with front skirt panel and in different finishes.

## **DETAILS & DIMENSIONS**

- Material: Wood, Metal, Leather, Silver Leaf
- Dimensions (in): W 96.46 x D 27.56 x H 30.12
- Dimensions (cm): W 245 D 70 x H 76.5
- Handmade In Italy