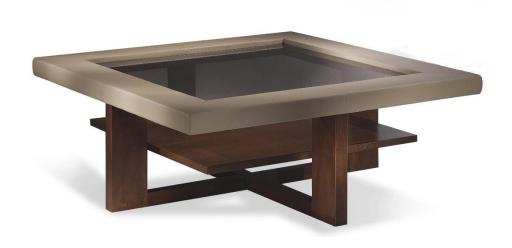

## **DESCRIPTION**

The Poundridge coffee table designed by A. Pilson a stunning object of functional decor, this coffee table is a timeless piece distinctive for their fine craftsmanship, unique design, and the use of high-quality materials. Entirely crafted of walnut, this piece features a square top mixing stitched leather and recessed dark glass. The same dark wood recurs below the top, creating a double shelf. The four criss cross legs are in walnut. Available in other finishing.