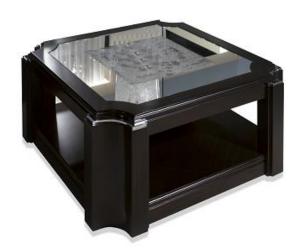

## SADAR SIDE TABLE

## **DESCRIPTION**

Handcrafted from glossy ebony wood this sophisticated side table brings a modern and glamorous feel to any space. The ebony has a glossy finish that highlights its superb grain and the cut corners on round of the top are accented with nickel details. The mirror top is made with the unique GIVRE' tecnique to obtain time by time different variations. The handcrafted nature of this product may result in subtle color variations, adding to its unique quality. Design by Alessandro Massari.

## **DETAILS & DIMENSIONS**

• Material: Wood, Metal, Mirror

• Dimensions (in): W 29.14 x D 29.14 x H 15.75

• Dimensions (cm): W 74 x D 74 x H 40

• Handmade In Italy