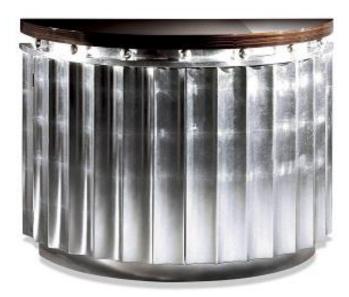

## DESCRIPTION

The demi-lune sideboard 2 doors, designed by Luca Radice a stunning addition to a classic or eclectic home, this superb object of functional decor will enrich the look of an entryway, bedroom, or living room, where it will also provide versatile storage space. The half-elliptical silhouette in scalloped wood is hand-made glossy silver leaf finish. Top in ebony to create a great contrast of luxury is sustained by small silver leaf balls.