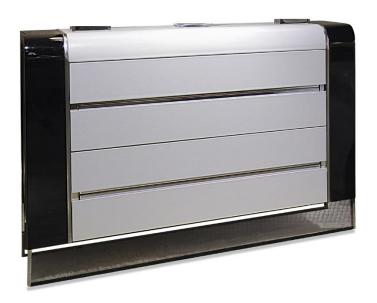

## **DESCRIPTION**

Inspired by the cruise and part of the series of elegant bedroom pieces designed by Alessandro Massari, this nightstand will imbue with sophistication a contemporary decor and it can be paired with Petit Tresor night table for a cohesive look. The base in nickel plated metal, drawer front panel and top are covered of genuine full grain leather, while the body is in ebony glossy finish. The combination of solid top and light bottom creates a striking effect.

## **DETAILS & DIMENSIONS**

• Material: Wood, Metal, Leather

• Dimensions (in): W 47.25 x D 19.69 x H 33.86

• Dimensions (cm): W 120 D 50 x H 86

• Handmade In Italy