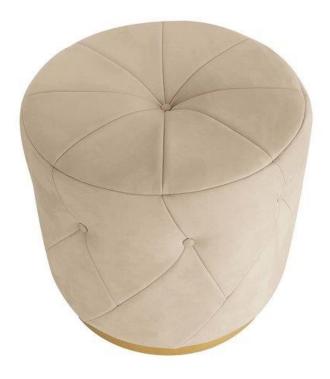

## **VEGAS POUF**

## DESCRIPTION

This elegant pouf can easily find its spot anywhere in the home, either in an entrance, with a twin in the living room, or as an accent seat in a bedroom. Soft, beige-hued nubuck leather covers the round profile, accented with tufting around the side and top for a sophisticated look suiting traditional and modern interior decors. The pouf is raised on a satin bronzed metal plinth, which is also available in polished gold finish upon request to the Concierge.