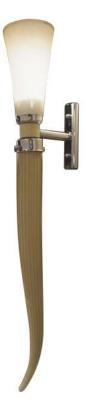

WALFORD WALL LIGHT

## DESCRIPTION

This stunning wall light inspired to the Deco designed by Luca Radice. Entirely made in brass with nickel finish and features one light resting on elongated arm. The elongated horn form was entirely made in mouth-blown Murano glass with delicate amber color complements the Lattimo glass ind gives it a decisive modern accent. Complete the design a ring covered with sting ray leather was entirely made in mouth-blown Murano glass.

## **DETAILS & DIMENSIONS**

- Material: Metal, Murano Glass, Sting ray
- Dimensions (in): W 4.34 x D x H 32.68
- Dimensions (cm): W 11 D x H 83
- Handmade In Italy